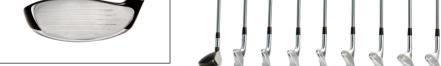

## **Sterling Set - Single Length Irons**

### In stock and available now

A unique set design to be built to one length for all clubs to deliver a perfect match of all elements of swing feel for shot consistency.

• Available in a #5 hybrid or #5 iron to match the player's desire and ability, with #6-9, PW and Gap Wedge and Sand Wedge

#### Sterling

• Optional high COR #5 hybrid with high COR #5, 6 and 7 irons offer proper distance for the low loft clubs at the shorter single length

• Conventional cast carbon steel in the #8 to gap wedge with 5° loft increments blend with the high COR design of the low loft clubheads to offer proper distance graps and proper distance with the high loft clubs

• Sterling Irons Single Length clubs can be built to 36.5", 36.75" or 37" length for each club as fit by the Clubmaker for the golfer's comfort and preference