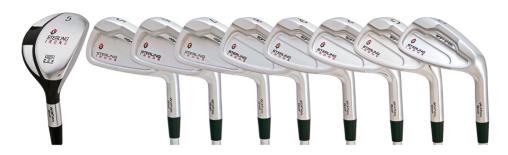

## **Sterling Set - Single Length Irons**

### In stock and available now

A unique set design to be built to one length for all clubs to deliver a perfect match of all elements of swing feel for shot consistency.

• Available in a #5 hybrid or #5 iron to match the player's desire and ability, with #6-9, PW and Gap Wedge and Sand Wedge

#### Sterling

• Optional high COR #5 hybrid with high COR #5, 6 and 7 irons offer proper distance for the low loft clubs at the shorter single length

• Conventional cast carbon steel in the #8 to gap wedge with 5° loft increments blend with the high COR design of the low loft clubheads to offer proper distance graps and proper distance with the high loft clubs

• Sterling Irons Single Length clubs can be built to 36.5", 36.75" or 37" length for each club as fit by the Clubmaker for the golfer's comfort and preference