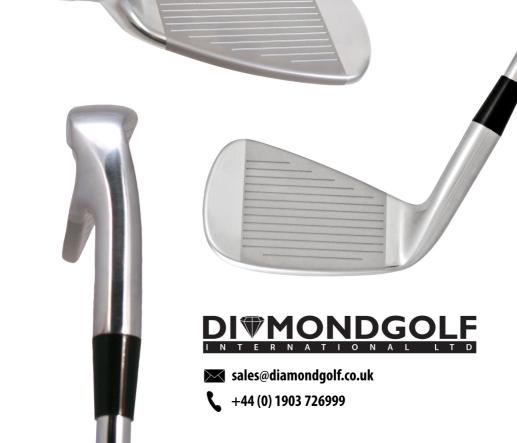

# STERLING 😵 I R O N S

## **Sterling Set - Single Length Irons**

### In stock and available now

A unique set design to be built to one length for all clubs to deliver a perfect match of all elements of swing feel for shot consistency.

• Available in a #5 hybrid or #5 iron to match the player's desire and ability, with #6-9, PW and Gap Wedge and Sand Wedge